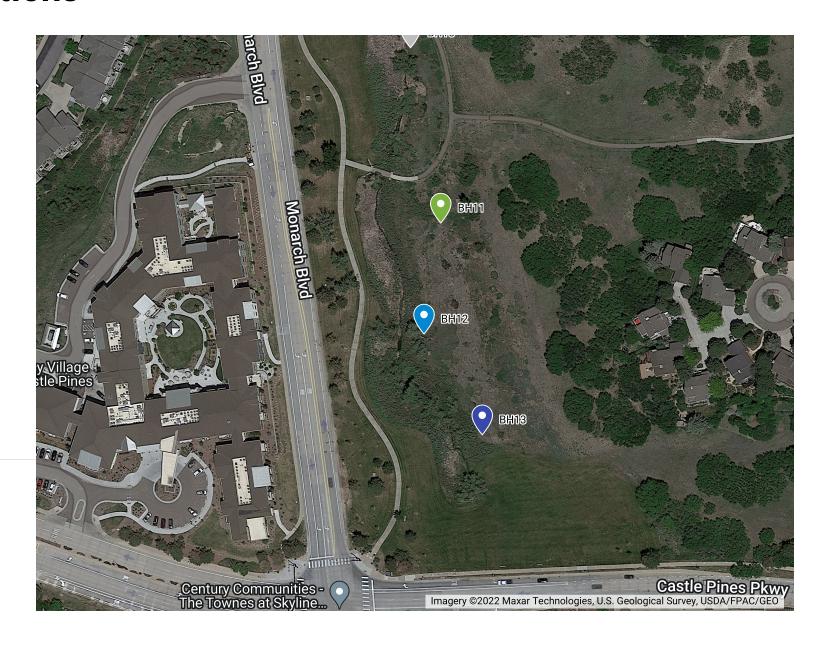

What: Installation of Fifteen (15) Birdhouses on CPNMD Open Space

When: December 10th, 2022, 8-12PM

Where: Assembly point is Ashton's house—782 Briar Ridge Ct, 80108

Why: To promote additional habitation by bird species within our community.

**How**: The western style Bluebird houses being used are Made in the USA of recycled materials that will not deteriorate as quickly as wooden birdhouses. The birdhouses will be located along the water course that culminates near the CPNMD lift station at 7630 Monarch Blvd, 80108. The birdhouses will be installed on 8 ft t-posts, driven approximately 12-18" into the ground and aligned to face east. The birdhouses will mount to the t-post via a top post mounting bracket. A placard will be placed on each birdhouse to identify it as a Scout related project in cooperation with CPNMD. Additionally, some basic instructions for any interested parties as to when it is okay to look inside or clean out the birdhouse.