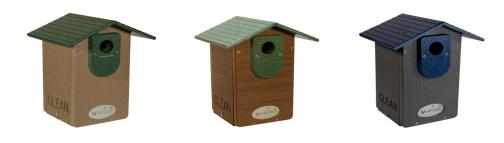

What: Installation of Fifteen (15) Birdhouses on CPNMD Open Space

When: December 10th, 2022, 8-12PM

Where: Assembly point is Ashton's house—782 Briar Ridge Ct, 80108

Why: To promote additional habitation by bird species within our community.

**How**: The western style Bluebird houses being used are Made in the USA of recycled materials that will not deteriorate as quickly as wooden birdhouses. The birdhouses will be located along the water course that culminates near the CPNMD lift station at 7630 Monarch Blvd, 80108. The birdhouses will be installed on 8 ft t-posts, driven approximately 12-18" into the ground and aligned to face east. The birdhouses will mount to the t-post via a top post mounting bracket. A placard will be placed on each birdhouse to identify it as a Scout related project in cooperation with CPNMD. Additionally, some basic instructions for any interested parties as to when it is okay to look inside or clean out the birdhouse.