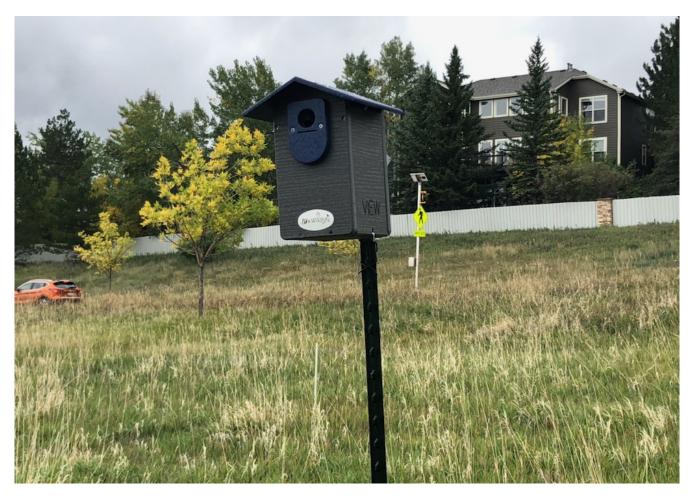

What: Installation of Fifteen (15) Birdhouses on CPNMD Open Space

When: December 10th, 2022, 8-12PM

Where: Assembly point is Ashton's house—782 Briar Ridge Ct, 80108

Why: To promote additional habitation by bird species within our community.

**How**: The western style Bluebird houses being used are Made in the USA of recycled materials that will not deteriorate as quickly as wooden birdhouses. The birdhouses will be located along the water course that culminates near the CPNMD lift station at 7630 Monarch Blvd, 80108. The birdhouses will be installed on 8 ft t-posts, driven approximately 12-18" into the ground and aligned to face east. The birdhouses will mount to the t-post via a top post mounting bracket. A placard will be placed on each birdhouse to identify it as a Scout related project in cooperation with CPNMD. Additionally, some basic instructions for any interested parties as to when it is okay to look inside or clean out the birdhouse.