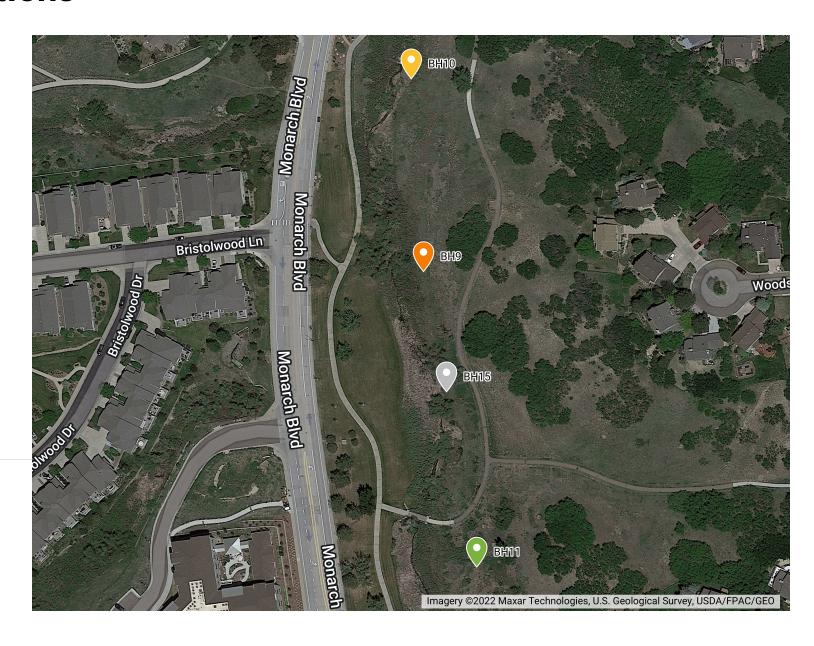

**How**: The western style Bluebird houses being used are Made in the USA of recycled materials that will not deteriorate as quickly as wooden birdhouses. The birdhouses will be located along the water course that culminates near the CPNMD lift station at 7630 Monarch Blvd, 80108. The birdhouses will be installed on 8 ft t-posts, driven approximately 12-18" into the ground and aligned to face east. The birdhouses will mount to the t-post via a top post mounting bracket. A placard will be placed on each birdhouse to identify it as a Scout related project in cooperation with CPNMD. Additionally, some basic instructions for any interested parties as to when it is okay to look inside or clean out the birdhouse.