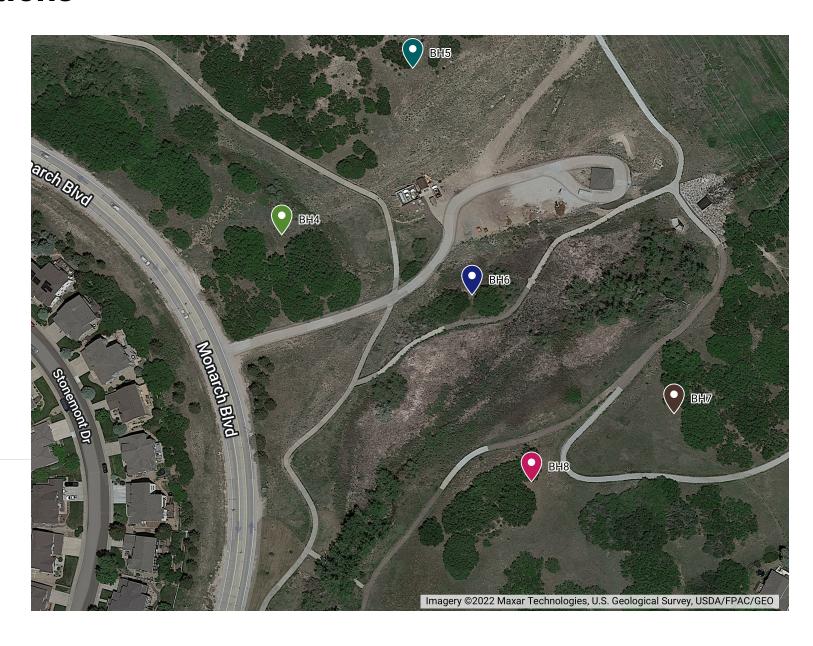

**How**: The western style Bluebird houses being used are Made in the USA of recycled materials that will not deteriorate as quickly as wooden birdhouses. The birdhouses will be located along the water course that culminates near the CPNMD lift station at 7630 Monarch Blvd, 80108. The birdhouses will be installed on 8 ft t-posts, driven approximately 12-18" into the ground and aligned to face east. The birdhouses will mount to the t-post via a top post mounting bracket. A placard will be placed on each birdhouse to identify it as a Scout related project in cooperation with CPNMD. Additionally, some basic instructions for any interested parties as to when it is okay to look inside or clean out the birdhouse.