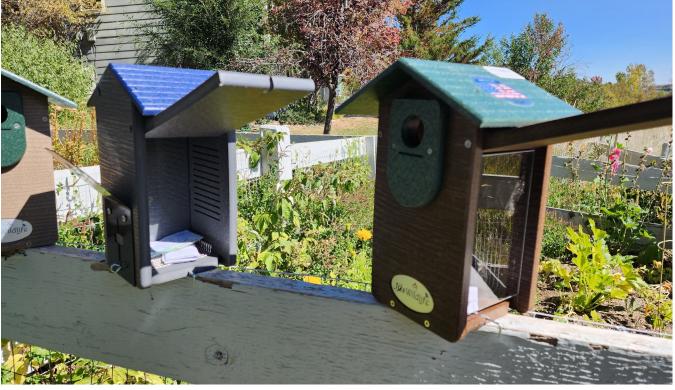

What: Installation of Fifteen (15) Birdhouses on CPNMD Open Space

When: December 10th, 2022, 8-12PM

Where: Assembly point is Ashton's house—782 Briar Ridge Ct, 80108

Why: To promote additional habitation by bird species within our community.

**How**: The western style Bluebird houses being used are Made in the USA of recycled materials that will not deteriorate as quickly as wooden birdhouses. The birdhouses will be located along the water course that culminates near the CPNMD lift station at 7630 Monarch Blvd, 80108. The birdhouses will be installed on 8 ft t-posts, driven approximately 12-18" into the ground and aligned to face east. The birdhouses will mount to the t-post via a top post mounting bracket. A placard will be placed on each birdhouse to identify it as a Scout related project in cooperation with CPNMD. Additionally, some basic instructions for any interested parties as to when it is okay to look inside or clean out the birdhouse.

#### **EAGLE SCOUT PROJECT**

ASHTON CALDWELL TROOP 316—2022

This birdhouse is the property of Castle Pines North Metropolitan District.

DO NOT OPEN WHILE ANY INHABITANTS MAY BE PRESENT DURING SPRING, SUMMER & FALL. ONLY OPEN/CLEAN OUT DURING WINTER WHILE NO INHABITANTS ARE PRESENT.