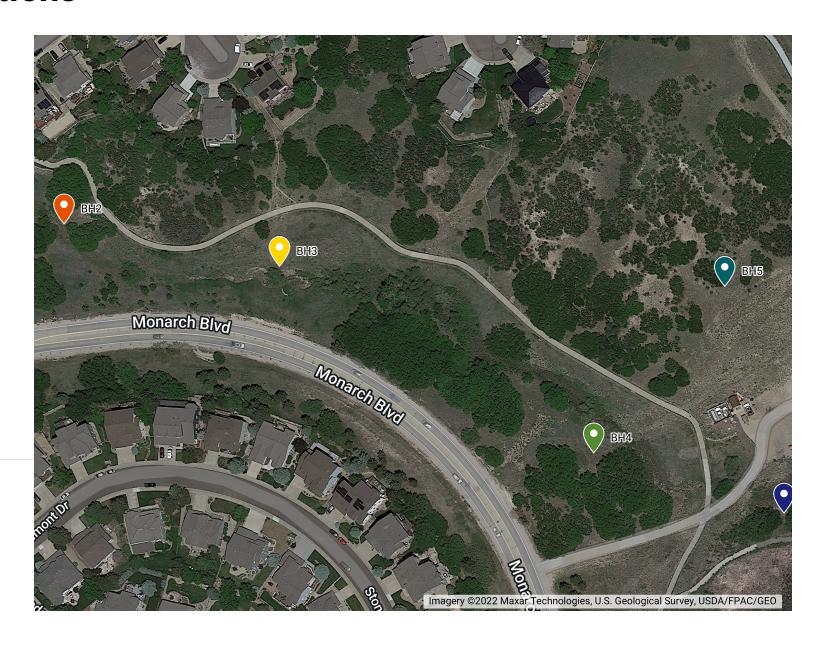

**How**: The western style Bluebird houses being used are Made in the USA of recycled materials that will not deteriorate as quickly as wooden birdhouses. The birdhouses will be located along the water course that culminates near the CPNMD lift station at 7630 Monarch Blvd, 80108. The birdhouses will be installed on 8 ft t-posts, driven approximately 12-18" into the ground and aligned to face east. The birdhouses will mount to the t-post via a top post mounting bracket. A placard will be placed on each birdhouse to identify it as a Scout related project in cooperation with CPNMD. Additionally, some basic instructions for any interested parties as to when it is okay to look inside or clean out the birdhouse.