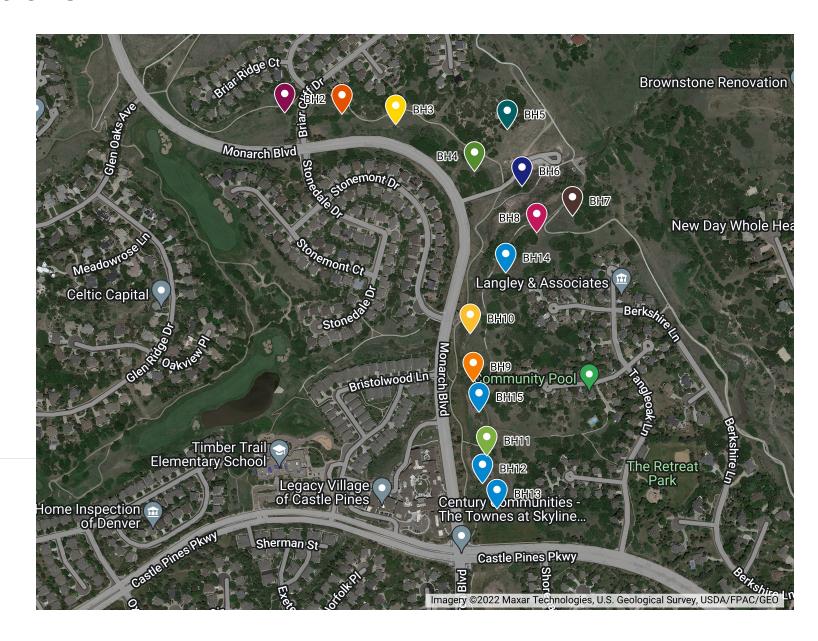

What: Installation of Fifteen (15) Birdhouses on CPNMD Open Space

When: December 10th, 2022, 8-12PM

Where: Assembly point is Ashton's house—782 Briar Ridge Ct, 80108

Why: To promote additional habitation by bird species within our community.

**How**: The western style Bluebird houses being used are Made in the USA of recycled materials that will not deteriorate as quickly as wooden birdhouses. The birdhouses will be located along the water course that culminates near the CPNMD lift station at 7630 Monarch Blvd, 80108. The birdhouses will be installed on 8 ft t-posts, driven approximately 12-18" into the ground and aligned to face east. The birdhouses will mount to the t-post via a top post mounting bracket. A placard will be placed on each birdhouse to identify it as a Scout related project in cooperation with CPNMD. Additionally, some basic instructions for any interested parties as to when it is okay to look inside or clean out the birdhouse.