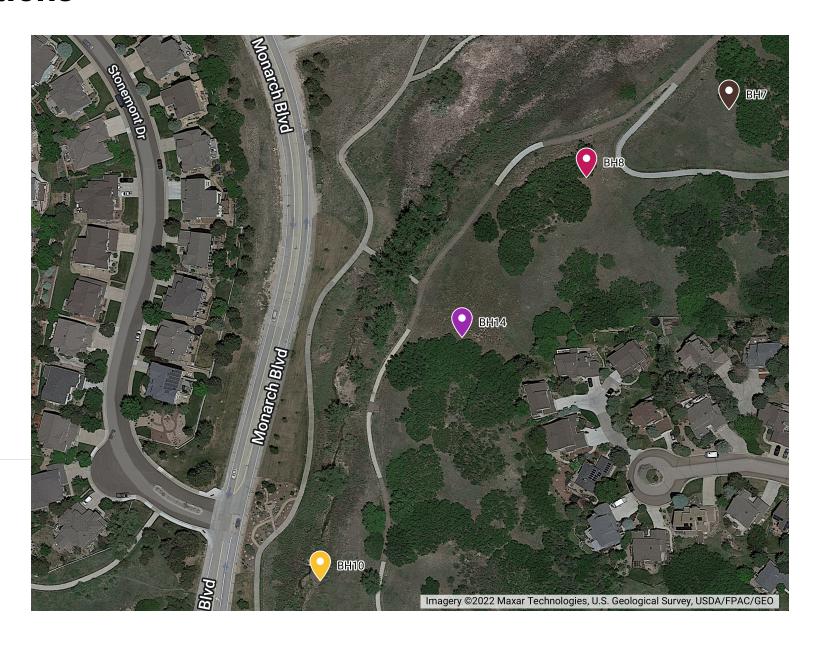

**How**: The western style Bluebird houses being used are Made in the USA of recycled materials that will not deteriorate as quickly as wooden birdhouses. The birdhouses will be located along the water course that culminates near the CPNMD lift station at 7630 Monarch Blvd, 80108. The birdhouses will be installed on 8 ft t-posts, driven approximately 12-18" into the ground and aligned to face east. The birdhouses will mount to the t-post via a top post mounting bracket. A placard will be placed on each birdhouse to identify it as a Scout related project in cooperation with CPNMD. Additionally, some basic instructions for any interested parties as to when it is okay to look inside or clean out the birdhouse.