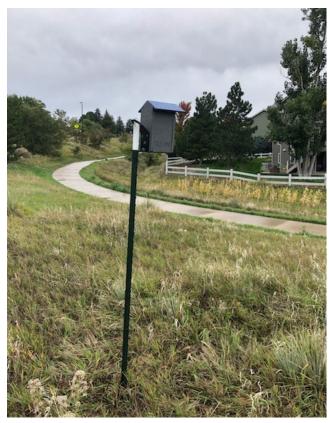

What: Installation of Fifteen (15) Birdhouses on CPNMD Open Space

When: December 10th, 2022, 8-12PM

Where: Assembly point is Ashton's house—782 Briar Ridge Ct, 80108

Why: To promote additional habitation by bird species within our community.

**How**: The western style Bluebird houses being used are Made in the USA of recycled materials that will not deteriorate as quickly as wooden birdhouses. The birdhouses will be located along the water course that culminates near the CPNMD lift station at 7630 Monarch Blvd, 80108. The birdhouses will be installed on 8 ft t-posts, driven approximately 12-18" into the ground and aligned to face east. The birdhouses will mount to the t-post via a top post mounting bracket. A placard will be placed on each birdhouse to identify it as a Scout related project in cooperation with CPNMD. Additionally, some basic instructions for any interested parties as to when it is okay to look inside or clean out the birdhouse.