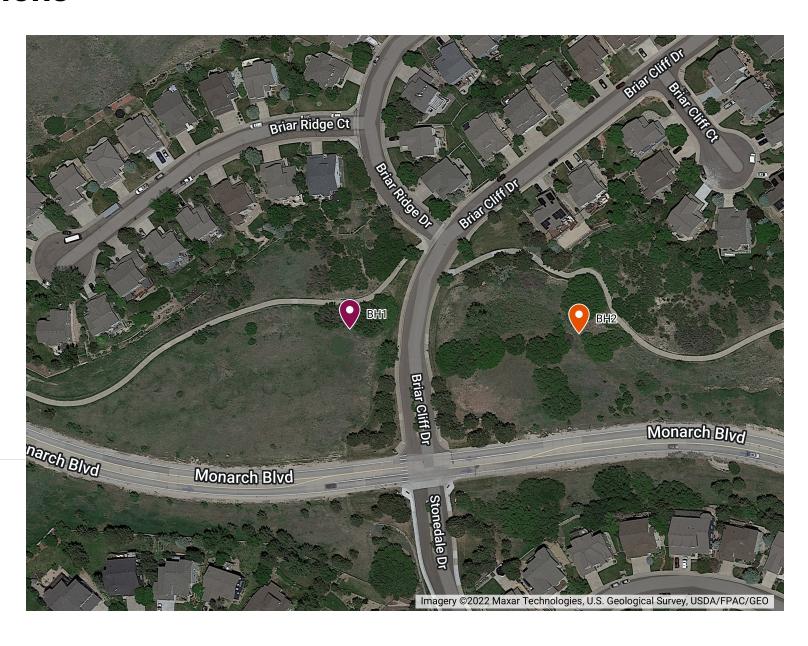

What: Installation of Fifteen (15) Birdhouses on CPNMD Open Space

When: December 10th, 2022, 8-12PM

Where: Assembly point is Ashton's house—782 Briar Ridge Ct, 80108

Why: To promote additional habitation by bird species within our community.

**How**: The western style Bluebird houses being used are Made in the USA of recycled materials that will not deteriorate as quickly as wooden birdhouses. The birdhouses will be located along the water course that culminates near the CPNMD lift station at 7630 Monarch Blvd, 80108. The birdhouses will be installed on 8 ft t-posts, driven approximately 12-18" into the ground and aligned to face east. The birdhouses will mount to the t-post via a top post mounting bracket. A placard will be placed on each birdhouse to identify it as a Scout related project in cooperation with CPNMD. Additionally, some basic instructions for any interested parties as to when it is okay to look inside or clean out the birdhouse.