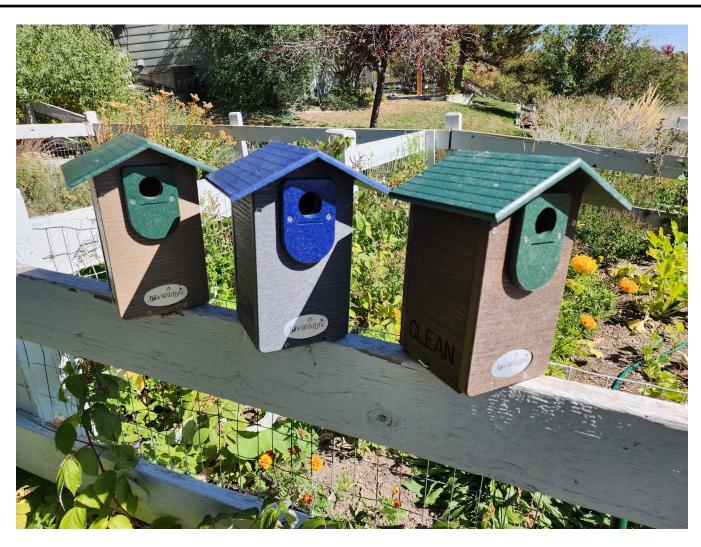

**How**: The western style Bluebird houses being used are Made in the USA of recycled materials that will not deteriorate as quickly as wooden birdhouses. The birdhouses will be located along the water course that culminates near the CPNMD lift station at 7630 Monarch Blvd, 80108. The birdhouses will be installed on 8 ft t-posts, driven approximately 12-18" into the ground and aligned to face east. The birdhouses will mount to the t-post via a top post mounting bracket. A placard will be placed on each birdhouse to identify it as a Scout related project in cooperation with CPNMD. Additionally, some basic instructions for any interested parties as to when it is okay to look inside or clean out the birdhouse.

#### **EAGLE SCOUT PROJECT**

ASHTON CALDWELL TROOP 316—2022

This birdhouse is the property of Castle Pines North Metropolitan District.

DO NOT OPEN WHILE ANY INHABITANTS MAY BE PRESENT DURING SPRING, SUMMER & FALL. ONLY OPEN/CLEAN OUT DURING WINTER WHILE NO INHABITANTS ARE PRESENT.