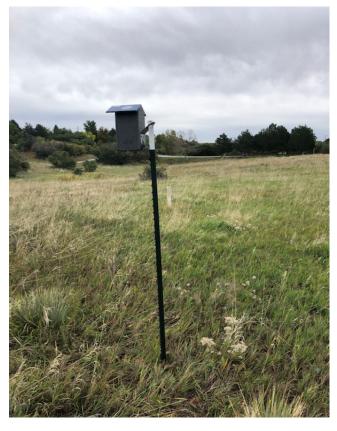

What: Installation of Fifteen (15) Birdhouses on CPNMD Open Space

When: December 10th, 2022, 8-12PM

Where: Assembly point is Ashton's house—782 Briar Ridge Ct, 80108

Why: To promote additional habitation by bird species within our community.

**How**: The western style Bluebird houses being used are Made in the USA of recycled materials that will not deteriorate as quickly as wooden birdhouses. The birdhouses will be located along the water course that culminates near the CPNMD lift station at 7630 Monarch Blvd, 80108. The birdhouses will be installed on 8 ft t-posts, driven approximately 12-18" into the ground and aligned to face east. The birdhouses will mount to the t-post via a top post mounting bracket. A placard will be placed on each birdhouse to identify it as a Scout related project in cooperation with CPNMD. Additionally, some basic instructions for any interested parties as to when it is okay to look inside or clean out the birdhouse.