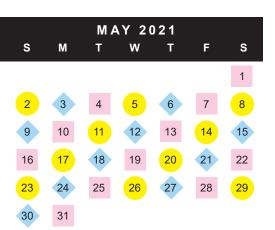

## **2021 OUTDOOR WATERING CALENDAR**

Please water only between 6 p.m. and 9 a.m. on your designated day.

Watering day for addresses ending in

0-3

4-6

7-

| JUNE 2021 |    |    |    |    |    |    |
|-----------|----|----|----|----|----|----|
| s         | M  | Т  | W  | T  | F  | s  |
|           |    | 1  | 2  | 3  | 4  | 5  |
| 6         | 7  | 8  | 9  | 10 | 11 | 12 |
| 13        | 14 | 15 | 16 | 17 | 18 | 19 |
| 20        | 21 | 22 | 23 | 24 | 25 | 26 |
| 27        | 28 | 29 | 30 |    |    |    |