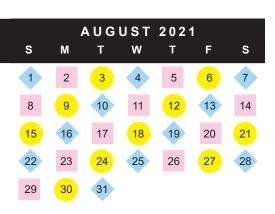

## **2021 OUTDOOR WATERING CALENDAR**

Please water only between 6 p.m. and 9 a.m. on your designated day.

Watering day for addresses ending in

0-3

4-6

7-

| JUNE 2021 |    |    |    |    |    |    |
|-----------|----|----|----|----|----|----|
| s         | M  | Т  | W  | T  | F  | s  |
|           |    | 1  | 2  | 3  | 4  | 5  |
| 6         | 7  | 8  | 9  | 10 | 11 | 12 |
| 13        | 14 | 15 | 16 | 17 | 18 | 19 |
| 20        | 21 | 22 | 23 | 24 | 25 | 26 |
| 27        | 28 | 29 | 30 |    |    |    |