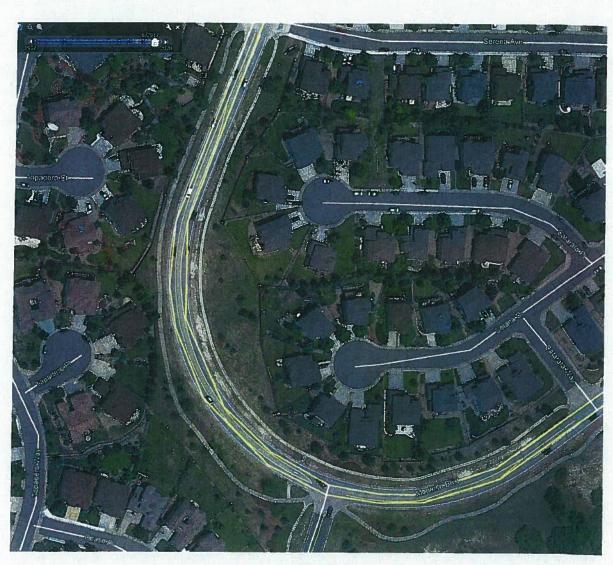

Please see the attached phase 1 map of severely damaged right-of-way areas adjacent to Monarch Boulevard and the attached preliminary cost estimate.

Also, please see the attached soil report we previously shared with the City's public works director following the completion of a soil analysis we commissioned in November 2019. We recently commissioned a new soil analysis from an outside, independent, professional lab, and expect updated soil-test results this month.

As the City is well aware, damage costs are outside the scope of CPNMD's regular maintenance of CPNMD's improvements atop City-owned property.

Consistent with CPNMD's service and stewardship responsibilities, as well as our constituents' wishes, we are arranging to restore all areas highlighted in the attached phase 1 map of severely damaged areas adjacent to Monarch Boulevard this year.

- 1) Excavate, remove, and replace a *minimum* of the top twelve inches of contaminated soil highlighted in the attached phase 1 map of severely damaged areas; and
- 2) Again, respectfully ask the City to rigorously apply Douglas County's snow-removal standards to City streets.