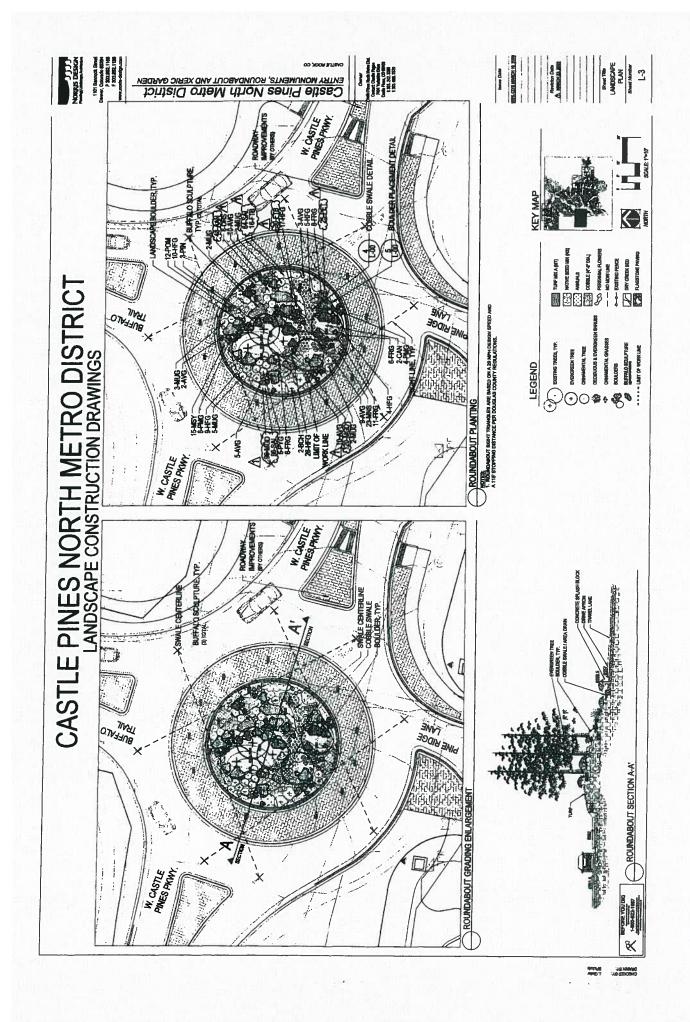

Roundabout: install new irrigation system with:

38 Boulders (Colorado Green Moss)

- 12 Boulders (Rounded River Granite) 5 Trees
- 16 Juniper Shrubs (5 Gal.)
- 11 Shrubs (5 Gal.)
- 151 Grasses (1 Gal.)
- 50 Perennial Shrubs (1 Gal.)
- 495 Annual Flowers (4" pots)