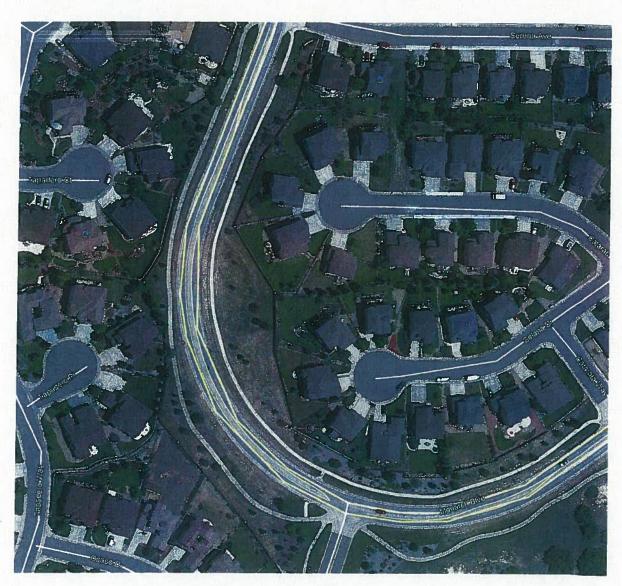

Please see the attached phase 1 map of severely damaged right-of-way areas adjacent to Monarch Boulevard and the attached preliminary cost estimate.

Also, please see the attached soil report we previously shared with the City's public works director following the completion of a soil analysis we commissioned in November 2019. We recently commissioned a new soil analysis from an outside, independent, professional lab, and expect updated soil-test results this month.

As the City is well aware, damage costs are outside the scope of CPNMD's regular maintenance of CPNMD's improvements atop City-owned property.

Consistent with CPNMD's service and stewardship responsibilities, as well as our constituents' wishes, we are arranging to restore all areas highlighted in the attached phase 1 map of severely damaged areas adjacent to Monarch Boulevard this year.

- 1) Excavate, remove, and replace a *minimum* of the top twelve inches of contaminated soil highlighted in the attached phase 1 map of severely damaged areas; and
- 2) Again, respectfully ask the City to rigorously apply Douglas County's snow-removal standards to City streets.