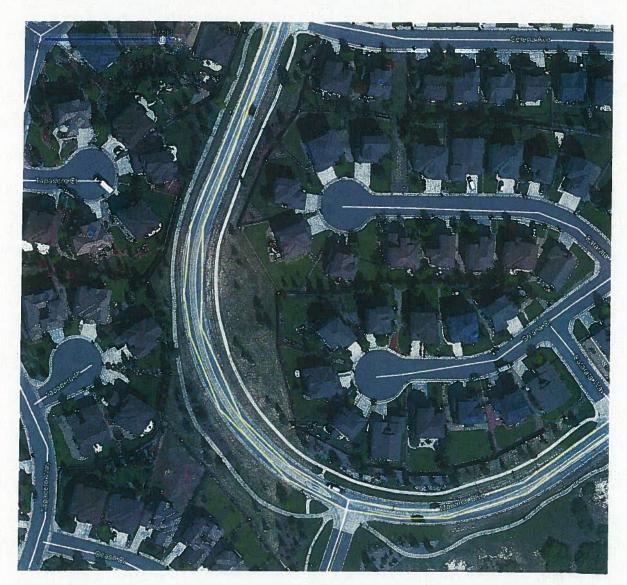

Please see the attached phase 1 map of severely damaged right-of-way areas adjacent to Monarch Boulevard and the attached preliminary cost estimate.

Also, please see the attached soil report we previously shared with the City's public works director following the completion of a soil analysis we commissioned in November 2019. We recently commissioned a new soil analysis from an outside, independent, professional lab, and expect updated soil-test results this month.

As the City is well aware, damage costs are outside the scope of CPNMD's regular maintenance of CPNMD's improvements atop City-owned property.

Consistent with CPNMD's service and stewardship responsibilities, as well as our constituents' wishes, we are arranging to restore all areas highlighted in the attached phase 1 map of severely damaged areas adjacent to Monarch Boulevard this year.

- 1) Excavate, remove, and replace a *minimum* of the top twelve inches of contaminated soil highlighted in the attached phase 1 map of severely damaged areas; and
- 2) Again, respectfully ask the City to rigorously apply Douglas County's snow-removal standards to City streets.