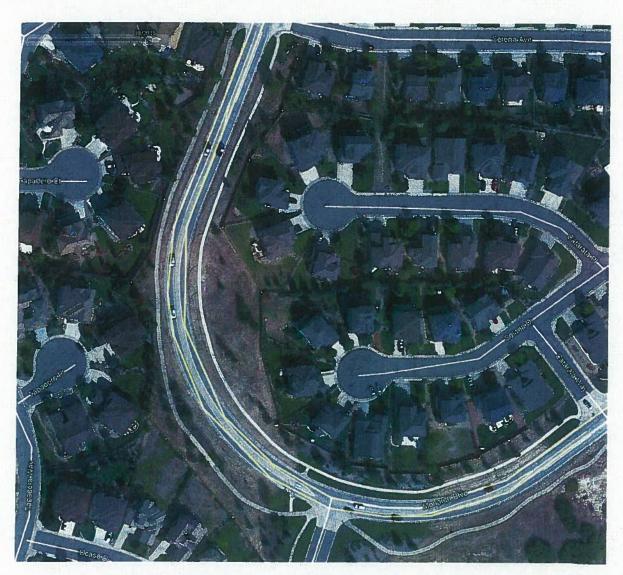

Please see the attached phase 1 map of severely damaged right-of-way areas adjacent to Monarch Boulevard and the attached preliminary cost estimate.

Also, please see the attached soil report we previously shared with the City's public works director following the completion of a soil analysis we commissioned in November 2019. We recently commissioned a new soil analysis from an outside, independent, professional lab, and expect updated soil-test results this month.

As the City is well aware, damage costs are outside the scope of CPNMD's regular maintenance of CPNMD's improvements atop City-owned property.

Consistent with CPNMD's service and stewardship responsibilities, as well as our constituents' wishes, we are arranging to restore all areas highlighted in the attached phase 1 map of severely damaged areas adjacent to Monarch Boulevard this year.

- 1) Excavate, remove, and replace a *minimum* of the top twelve inches of contaminated soil highlighted in the attached phase 1 map of severely damaged areas; and
- 2) Again, respectfully ask the City to rigorously apply Douglas County's snow-removal standards to City streets.