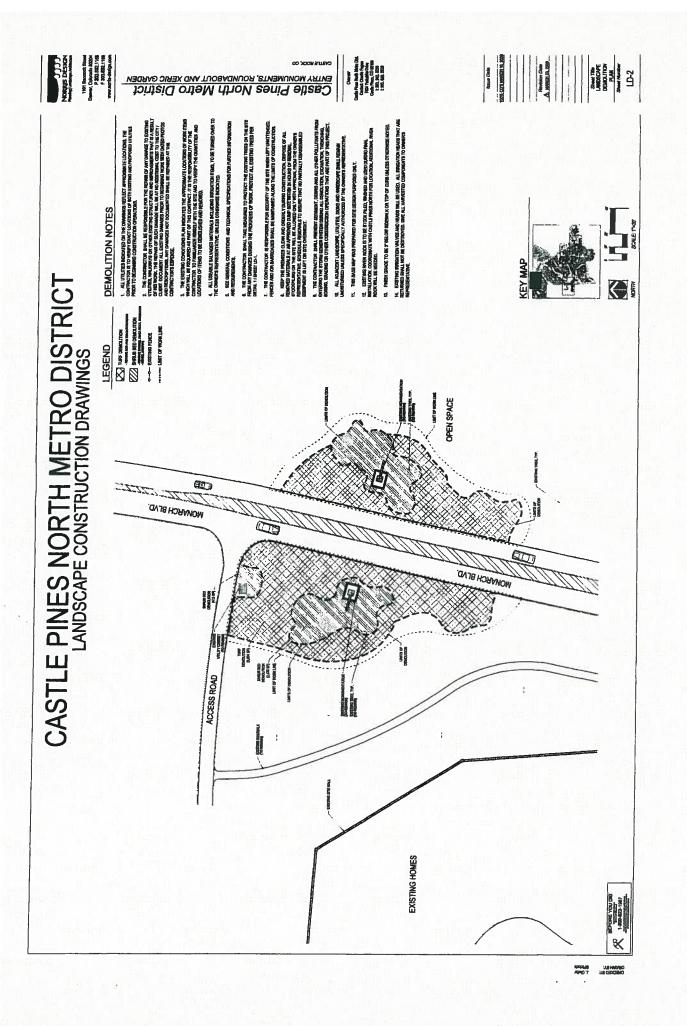

Please see the attached phase 1 map of severely damaged right-of-way areas adjacent to Monarch Boulevard and the attached preliminary cost estimate.

Also, please see the attached soil report we previously shared with the City's public works director following the completion of a soil analysis we commissioned in November 2019. We recently commissioned a new soil analysis from an outside, independent, professional lab, and expect updated soil-test results this month.

As the City is well aware, damage costs are outside the scope of CPNMD's regular maintenance of CPNMD's improvements atop City-owned property.

Consistent with CPNMD's service and stewardship responsibilities, as well as our constituents' wishes, we are arranging to restore all areas highlighted in the attached phase 1 map of severely damaged areas adjacent to Monarch Boulevard this year.

- 1) Excavate, remove, and replace a *minimum* of the top twelve inches of contaminated soil highlighted in the attached phase 1 map of severely damaged areas; and
- 2) Again, respectfully ask the City to rigorously apply Douglas County's snow-removal standards to City streets.