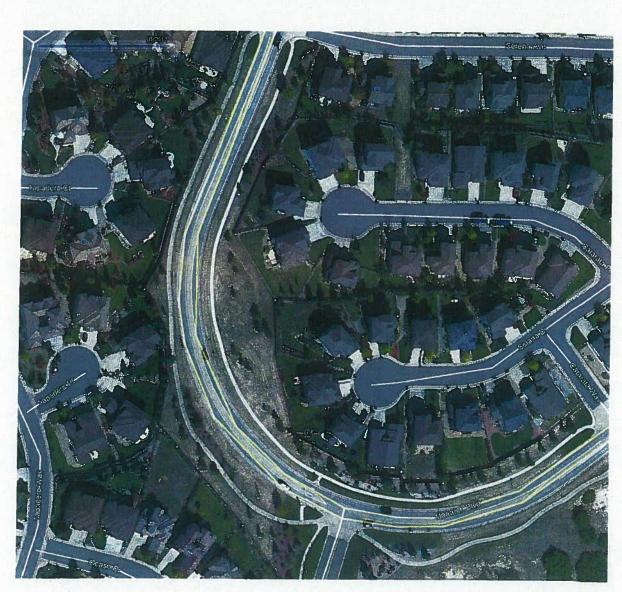

Please see the attached phase 1 map of severely damaged right-of-way areas adjacent to Monarch Boulevard and the attached preliminary cost estimate.

Also, please see the attached soil report we previously shared with the City's public works director following the completion of a soil analysis we commissioned in November 2019. We recently commissioned a new soil analysis from an outside, independent, professional lab, and expect updated soil-test results this month.

As the City is well aware, damage costs are outside the scope of CPNMD's regular maintenance of CPNMD's improvements atop City-owned property.

Consistent with CPNMD's service and stewardship responsibilities, as well as our constituents' wishes, we are arranging to restore all areas highlighted in the attached phase 1 map of severely damaged areas adjacent to Monarch Boulevard this year.

- 1) Excavate, remove, and replace a *minimum* of the top twelve inches of contaminated soil highlighted in the attached phase 1 map of severely damaged areas; and
- 2) Again, respectfully ask the City to rigorously apply Douglas County's snow-removal standards to City streets.