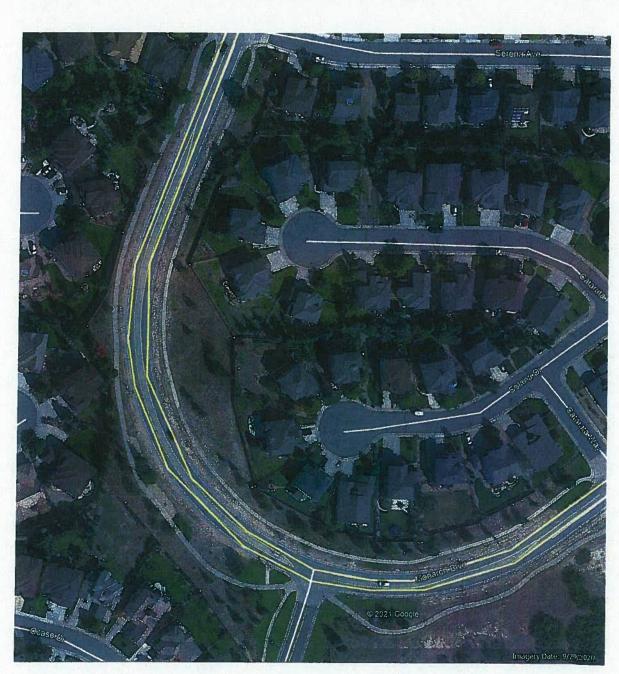

Please see the attached phase 1 map of severely damaged right-of-way areas adjacent to Monarch Boulevard and the attached preliminary cost estimate.

Also, please see the attached soil report we previously shared with the City's public works director following the completion of a soil analysis we commissioned in November 2019. We recently commissioned a new soil analysis from an outside, independent, professional lab, and expect updated soil-test results this month.

As the City is well aware, damage costs are outside the scope of CPNMD's regular maintenance of CPNMD's improvements atop City-owned property.

Consistent with CPNMD's service and stewardship responsibilities, as well as our constituents' wishes, we are arranging to restore all areas highlighted in the attached phase 1 map of severely damaged areas adjacent to Monarch Boulevard this year.

- 1) Excavate, remove, and replace a *minimum* of the top twelve inches of contaminated soil highlighted in the attached phase 1 map of severely damaged areas; and
- 2) Again, respectfully ask the City to rigorously apply Douglas County's snow-removal standards to City streets.