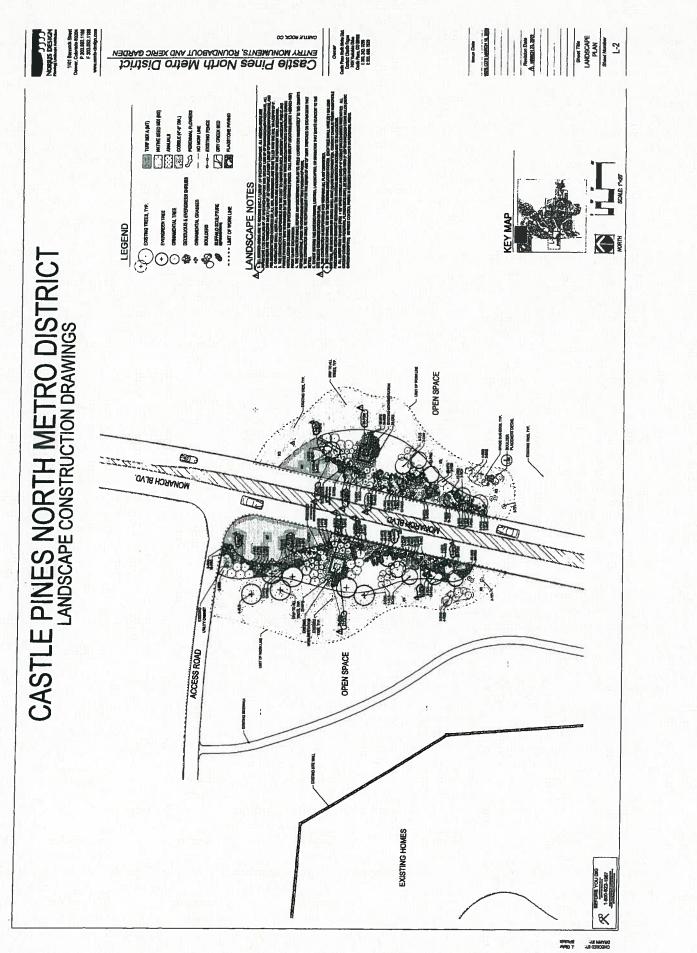

b. New Improvements shall be installed only according to Licensee's Four-Year Landscape Master Plan and shall include median landscaping, such as installation of planting beds, trees, turf, decorative mulch and rock, and on-going maintenance and irrigation thereof; and installation and maintenance of sidewalks, including snow removal, except when such sidewalks are otherwise controlled and maintained by a home owners' association. Maintenance activities may occur on any portion of the Property.

4. Licensee covenants and agrees that it shall utilize the Property for construction and ongoing maintenance of the Improvements, in its sole discretion and as its budget allows, in accordance with Licensee's Four-Year Landscape Master Plan, a comprehensive planning document developed and approved with participation of Licensor, and for no other purpose and not to use the Property or permit it to be used for purposes prohibited by the applicable laws, rules and regulations of the United States, State of Colorado or Licensor.

### 2009 LANDSCAPE MASTERPLAN PROJECT

EXHIBIT

R

**East Entry**; install a new irrigation system, replace much of the existing sod and shrub bed with: 81 Boulders (Colorado Green Moss)

8 Trees 94 Juniper Shrubs (5 Gal.) 134 Shrubs (5 Gal.) 1020 Grasses (1 Gal.) 513 Perennial Shrubs (1 Gal.) 416 Annual Flowers (4" pots.)

North Entry: install a new irrigation system, replace much of the existing sod and shrub bed with: 75 Boulders (Colorado Green Moss)

19 Trees 64 Juniper Shrubs (5 Gal.) 123 Shrubs (5 Gal.) 537 Grasses (1 Gal.) 374 Perennial Shrubs (1 Gal.) 455 Annual Flowers (4" pots)