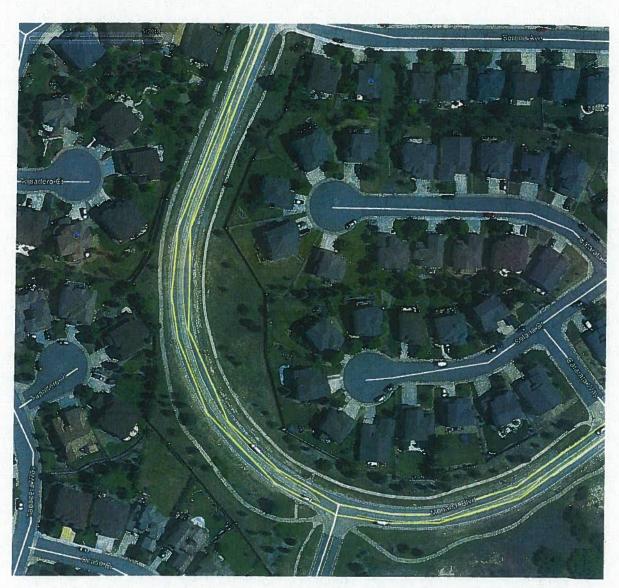

Please see the attached phase 1 map of severely damaged right-of-way areas adjacent to Monarch Boulevard and the attached preliminary cost estimate.

Also, please see the attached soil report we previously shared with the City's public works director following the completion of a soil analysis we commissioned in November 2019. We recently commissioned a new soil analysis from an outside, independent, professional lab, and expect updated soil-test results this month.

As the City is well aware, damage costs are outside the scope of CPNMD's regular maintenance of CPNMD's improvements atop City-owned property.

Consistent with CPNMD's service and stewardship responsibilities, as well as our constituents' wishes, we are arranging to restore all areas highlighted in the attached phase 1 map of severely damaged areas adjacent to Monarch Boulevard this year.

- 1) Excavate, remove, and replace a *minimum* of the top twelve inches of contaminated soil highlighted in the attached phase 1 map of severely damaged areas; and
- 2) Again, respectfully ask the City to rigorously apply Douglas County's snow-removal standards to City streets.