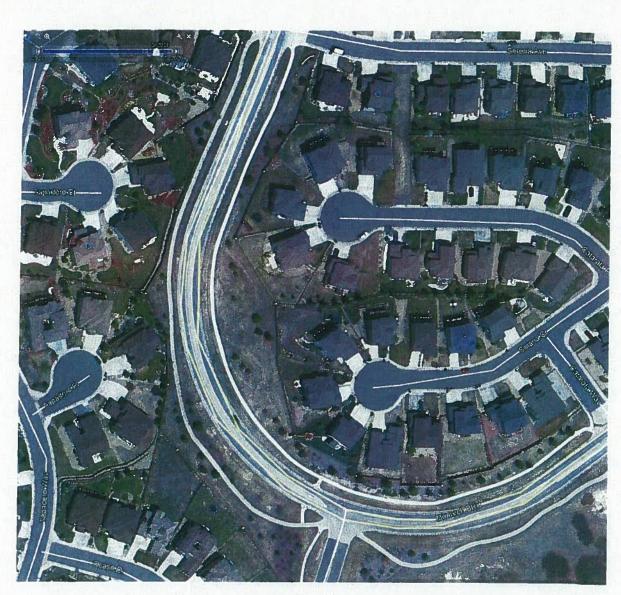

Please see the attached phase 1 map of severely damaged right-of-way areas adjacent to Monarch Boulevard and the attached preliminary cost estimate.

Also, please see the attached soil report we previously shared with the City's public works director following the completion of a soil analysis we commissioned in November 2019. We recently commissioned a new soil analysis from an outside, independent, professional lab, and expect updated soil-test results this month.

As the City is well aware, damage costs are outside the scope of CPNMD's regular maintenance of CPNMD's improvements atop City-owned property.

Consistent with CPNMD's service and stewardship responsibilities, as well as our constituents' wishes, we are arranging to restore all areas highlighted in the attached phase 1 map of severely damaged areas adjacent to Monarch Boulevard this year.

- 1) Excavate, remove, and replace a *minimum* of the top twelve inches of contaminated soil highlighted in the attached phase 1 map of severely damaged areas; and
- 2) Again, respectfully ask the City to rigorously apply Douglas County's snow-removal standards to City streets.