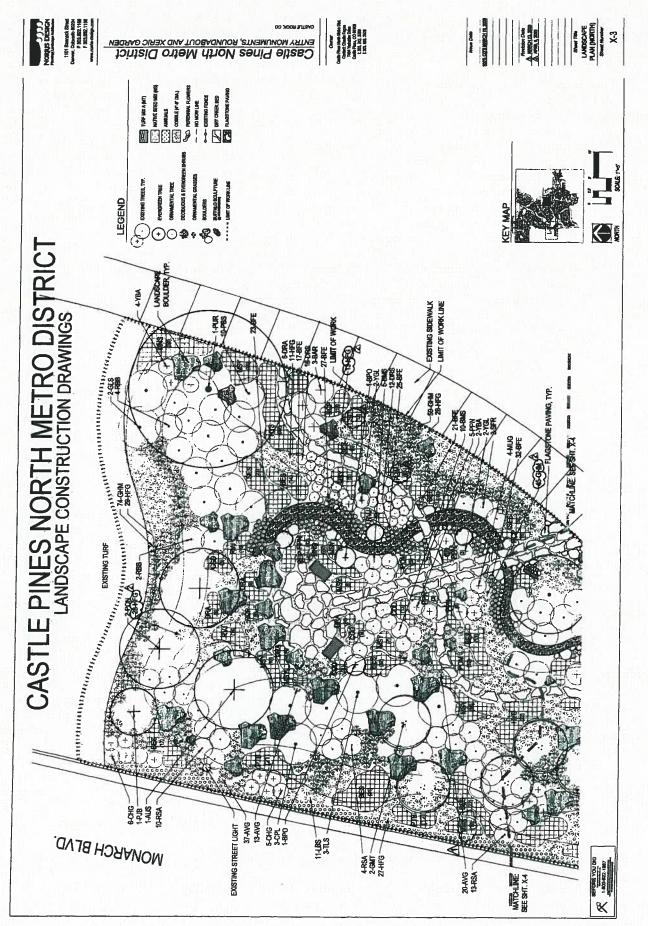

### EXHIBIT B PHASE 1 LANDSCAPING IMPROVEMENTS

### 2009 LANDSCAPE MASTERPLAN PROJECT

EXHIBIT

R

**East Entry**; install a new irrigation system, replace much of the existing sod and shrub bed with: 81 Boulders (Colorado Green Moss)

8 Trees 94 Juniper Shrubs (5 Gal.) 134 Shrubs (5 Gal.) 1020 Grasses (1 Gal.) 513 Perennial Shrubs (1 Gal.) 416 Annual Flowers (4" pots.)

North Entry: install a new irrigation system, replace much of the existing sod and shrub bed with: 75 Boulders (Colorado Green Moss)

19 Trees 64 Juniper Shrubs (5 Gal.) 123 Shrubs (5 Gal.) 537 Grasses (1 Gal.) 374 Perennial Shrubs (1 Gal.) 455 Annual Flowers (4" pots)

Roundabout: install new irrigation system with:

38 Boulders (Colorado Green Moss)

- 12 Boulders (Rounded River Granite) 5 Trees
- 16 Juniper Shrubs (5 Gal.)
- 11 Shrubs (5 Gal.)
- 151 Grasses (1 Gal.)
- 50 Perennial Shrubs (1 Gal.)
- 495 Annual Flowers (4" pots)

Demonstration Garden: install new irrigation system with:

44 Boulders (Colorado Green Moss)

62 Boulders (Rounded River Granite)

19 Trees

26 Juniper Shrubs (5 Gal.)

153 Shrubs (5 Gal.)

837 Grasses (1 Gal.)

895 Perennial Shrubs (1 Gal.)