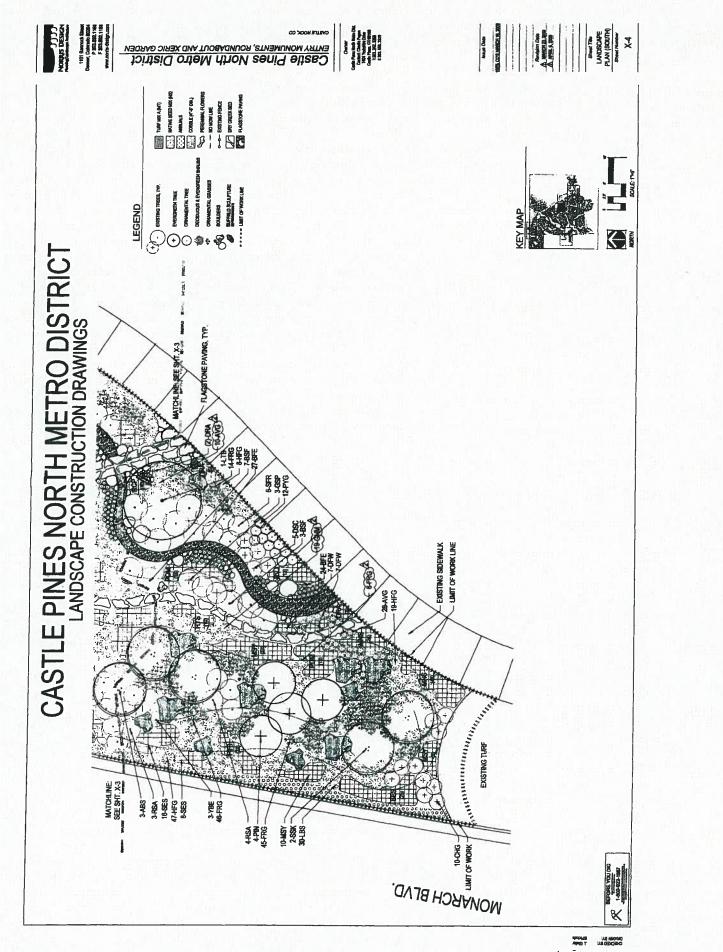

### EXHIBIT B PHASE 1 LANDSCAPING IMPROVEMENTS

### 2009 LANDSCAPE MASTERPLAN PROJECT

EXHIBIT

R

**East Entry**; install a new irrigation system, replace much of the existing sod and shrub bed with: 81 Boulders (Colorado Green Moss)

8 Trees 94 Juniper Shrubs (5 Gal.) 134 Shrubs (5 Gal.) 1020 Grasses (1 Gal.) 513 Perennial Shrubs (1 Gal.) 416 Annual Flowers (4" pots.)

North Entry: install a new irrigation system, replace much of the existing sod and shrub bed with: 75 Boulders (Colorado Green Moss)

19 Trees 64 Juniper Shrubs (5 Gal.) 123 Shrubs (5 Gal.) 537 Grasses (1 Gal.) 374 Perennial Shrubs (1 Gal.) 455 Annual Flowers (4" pots)

Roundabout: install new irrigation system with:

38 Boulders (Colorado Green Moss)

- 12 Boulders (Rounded River Granite) 5 Trees
- 16 Juniper Shrubs (5 Gal.)
- 11 Shrubs (5 Gal.)
- 151 Grasses (1 Gal.)
- 50 Perennial Shrubs (1 Gal.)
- 495 Annual Flowers (4" pots)

Demonstration Garden: install new irrigation system with:

44 Boulders (Colorado Green Moss)

62 Boulders (Rounded River Granite)

19 Trees

26 Juniper Shrubs (5 Gal.)

153 Shrubs (5 Gal.)

837 Grasses (1 Gal.)

895 Perennial Shrubs (1 Gal.)