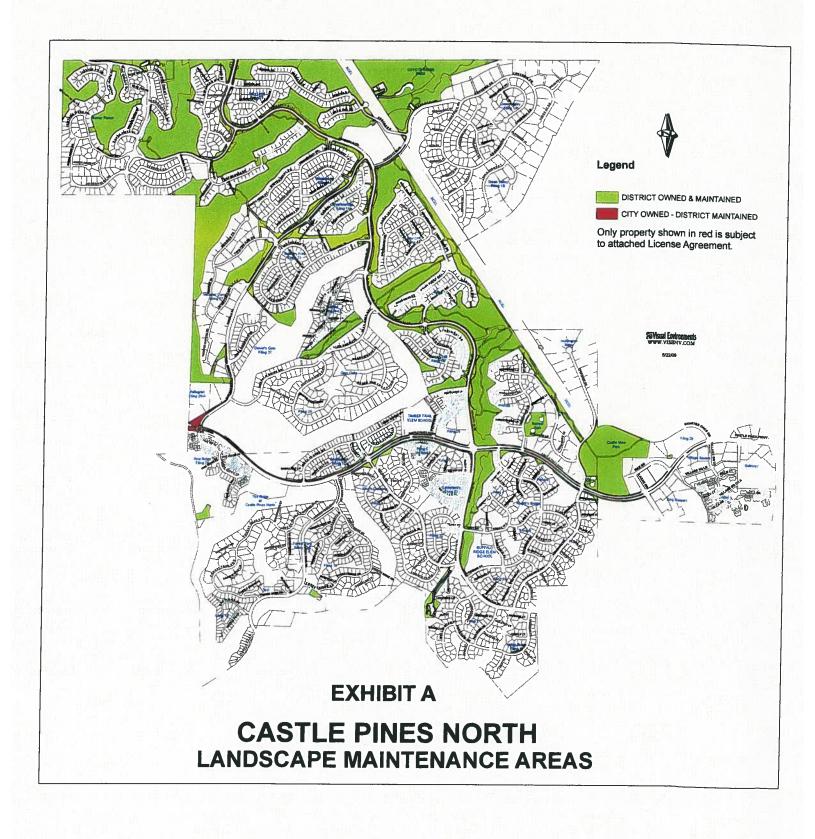

which consent shall not be unreasonably withheld if the assignee is capable of performing the duties and responsibilities of the assigning party.

14. This License Agreement has been ratified and approved by the City Council of the City of Castle Pines North and the Board of Directors of the Castle Pines North Metropolitan District, and it may be amended only upon action by both of said governing bodies approving any such amendment.

Dated this day and date first above set forth.

# CITY OF CASTLE PINES NORTH, LICENSOR

.... By'

ATTEST: City Clerk By:\_\_\_

Approved as to Form: By: <u>Man Uiclas</u> City Attorney's Office

CASTLE PINES NORTH METROPOLITAN DISTRICT, a Colorado special district LICENSEE

By: Manager

ATTES By:

Assistant Manager

### EXHIBIT A MAP OF PROPERTY DESCRIPTION



### EXHIBIT B PHASE 1 LANDSCAPING IMPROVEMENTS

### 2009 LANDSCAPE MASTERPLAN PROJECT

EXHIBIT

R

**East Entry**; install a new irrigation system, replace much of the existing sod and shrub bed with: 81 Boulders (Colorado Green Moss)

8 Trees 94 Juniper Shrubs (5 Gal.) 134 Shrubs (5 Gal.) 1020 Grasses (1 Gal.) 513 Perennial Shrubs (1 Gal.) 416 Annual Flowers (4" pots.)

North Entry: install a new irrigation system, replace much of the existing sod and shrub bed with: 75 Boulders (Colorado Green Moss)

19 Trees 64 Juniper Shrubs (5 Gal.) 123 Shrubs (5 Gal.) 537 Grasses (1 Gal.) 374 Perennial Shrubs (1 Gal.) 455 Annual Flowers (4" pots)

Roundabout: install new irrigation system with:

38 Boulders (Colorado Green Moss)

- 12 Boulders (Rounded River Granite) 5 Trees
- 16 Juniper Shrubs (5