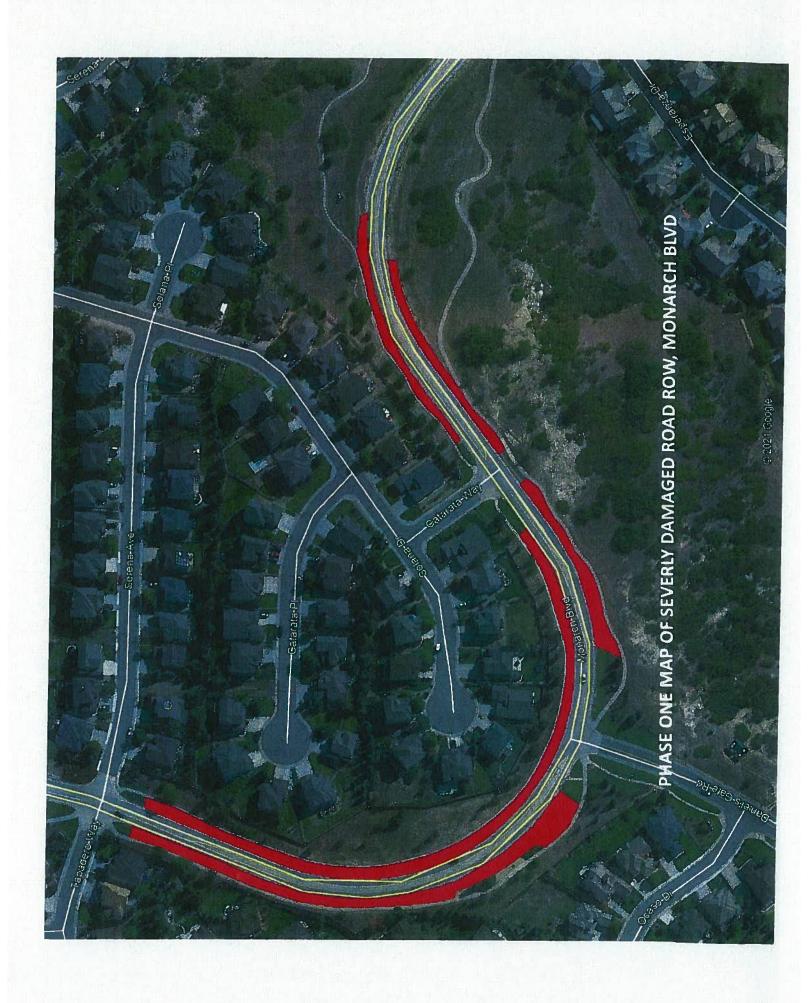

Please see the attached phase 1 map of severely damaged right-of-way areas adjacent to Monarch Boulevard and the attached preliminary cost estimate.

Also, please see the attached soil report we previously shared with the City's public works director following the completion of a soil analysis we commissioned in November 2019. We recently commissioned a new soil analysis from an outside, independent, professional lab, and expect updated soil-test results this month.

As the City is well aware, damage costs are outside the scope of CPNMD's regular maintenance of CPNMD's improvements atop City-owned property.

Consistent with CPNMD's service and stewardship responsibilities, as well as our constituents' wishes, we are arranging to restore all areas highlighted in the attached phase 1 map of severely damaged areas adjacent to Monarch Boulevard this year.

- 1) Excavate, remove, and replace a *minimum* of the top twelve inches of contaminated soil highlighted in the attached phase 1 map of severely damaged areas; and
- 2) Again, respectfully ask the City to rigorously apply Douglas County's snow-removal standards to City streets.

# PHASE ONE COST ESTIAMTE MONARCH BLVD SOIL REMOVE/REPLACE/RESEED

The following table includes the roadside rights-of-way that are in the worst condition in Castle Pines North.

This is not a complete inventory of damage that needs to be addressed.